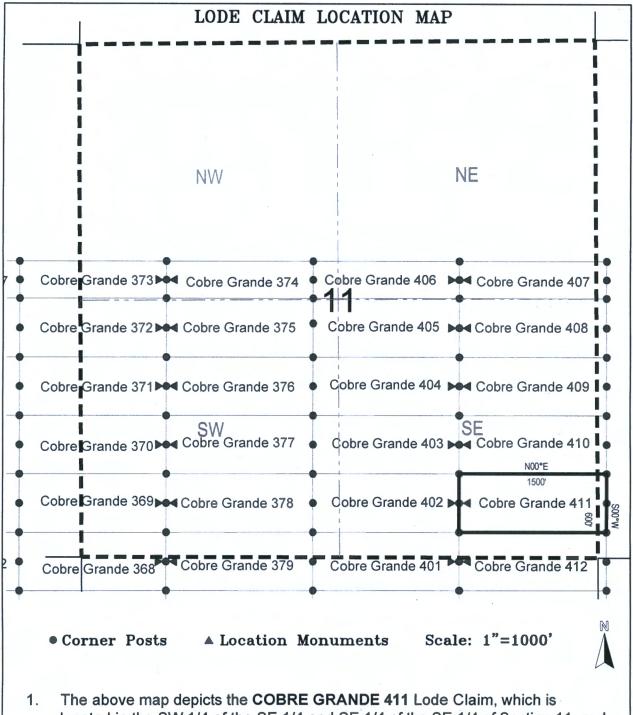

|                       |



- 1. The above map depicts the COBRE GRANDE 411 Lode Claim, which is located in the SW 1/4 of the SE 1/4 and SE 1/4 of the SE 1/4 of Section 11, and SW 1/4 of the SW 1/4 of Section 12, Township 8 South, Range 17 East, Gila Salt River Base and Meridian, Pinal County, Arizona, Mammoth Mining District.
- 2. The type of corner and location monuments used are wood 2"x2"x48" posts and metal tags with location information written thereon.
- 3. The bearings and distances in degrees and feet between claim corners are as depicted on the above map.





#### TOWNSHIP 8 SOUTH RANGE 17 EAST OF THE GILA AND SALT RIVER MERIDIAN, ARIZONA

PINAL COUNTY TUCSON FIELD OFFICE 4 38.91 | 3 40.18 | 2 40.27 | 1 40.38 | 4 40.37 | 3 40.38 | 2 40.38 | 1 40.39 | 4 40.29 | 3 40.10 | 2 39.91 | 1 39.72 | 4 38.69 | 3 39