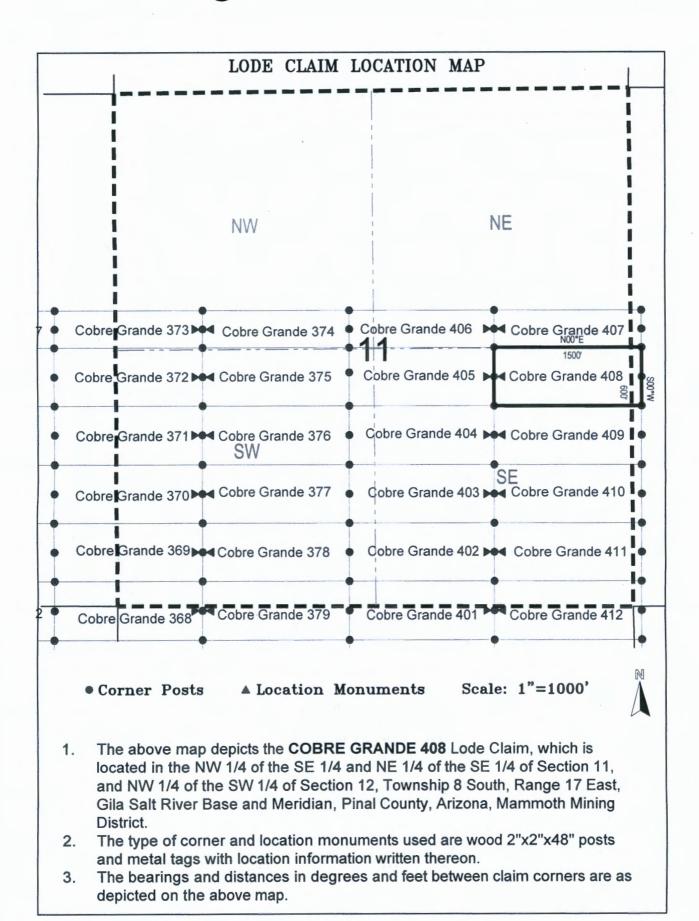

| LOCATION NOTICE FOR LODE MINING CLAIM                                                                                                                                                                            | 10                                                                                                                                                                                                                                                                                                                                                                                                                                                                                                                                                                                                                                                                                                                                                                                                                                                                                                                                                                                                                                                                                                                                                                                                                                                                                                                                                                                                                                                                                                                                                                                                                                                                                                                                                                                                                                                                                                                                                                                                                                                                                                                             | 7930                                             |
|------------------------------------------------------------------------------------------------------------------------------------------------------------------------------------------------------------------|--------------------------------------------------------------------------------------------------------------------------------------------------------------------------------------------------------------------------------------------------------------------------------------------------------------------------------------------------------------------------------------------------------------------------------------------------------------------------------------------------------------------------------------------------------------------------------------------------------------------------------------------------------------------------------------------------------------------------------------------------------------------------------------------------------------------------------------------------------------------------------------------------------------------------------------------------------------------------------------------------------------------------------------------------------------------------------------------------------------------------------------------------------------------------------------------------------------------------------------------------------------------------------------------------------------------------------------------------------------------------------------------------------------------------------------------------------------------------------------------------------------------------------------------------------------------------------------------------------------------------------------------------------------------------------------------------------------------------------------------------------------------------------------------------------------------------------------------------------------------------------------------------------------------------------------------------------------------------------------------------------------------------------------------------------------------------------------------------------------------------------|--------------------------------------------------|
| NOTICE IS HEREBY GIVEN that theCobre Grande 408                                                                                                                                                                  | e e                                                                                                                                                                                                                                                                                                                                                                                                                                                                                                                                                                                                                                                                                                                                                                                                                                                                                                                                                                                                                                                                                                                                                                                                                                                                                                                                                                                                                                                                                                                                                                                                                                                                                                                                                                                                                                                                                                                                                                                                                                                                                                                            | 20 AUG                                           |
| lode mining claim has been located                                                                                                                                                                               | <b>*</b>                                                                                                                                                                                                                                                                                                                                                                                                                                                                                                                                                                                                                                                                                                                                                                                                                                                                                                                                                                                                                                                                                                                                                                                                                                                                                                                                                                                                                                                                                                                                                                                                                                                                                                                                                                                                                                                                                                                                                                                                                                                                                                                       | 5 47                                             |
| by BHP Mineral Resources Inc. whose current mailing                                                                                                                                                              | 3                                                                                                                                                                                                                                                                                                                                                                                                                                                                                                                                                                                                                                                                                                                                                                                                                                                                                                                                                                                                                                                                                                                                                                                                                                                                                                                                                                                                                                                                                                                                                                                                                                                                                                                                                                                                                                                                                                                                                                                                                                                                                                                              | A 000                                            |
| address is _ 180 West Magee, Suite 134                                                                                                                                                                           | PHOENIX; ARIZUMA                                                                                                                                                                                                                                                                                                                                                                                                                                                                                                                                                                                                                                                                                                                                                                                                                                                                                                                                                                                                                                                                                                                                                                                                                                                                                                                                                                                                                                                                                                                                                                                                                                                                                                                                                                                                                                                                                                                                                                                                                                                                                                               | <b>69</b> 55 55 55 55 55 55 55 55 55 55 55 55 55 |
| Tucson, Arizona 85704                                                                                                                                                                                            | 34                                                                                                                                                                                                                                                                                                                                                                                                                                                                                                                                                                                                                                                                                                                                                                                                                                                                                                                                                                                                                                                                                                                                                                                                                                                                                                                                                                                                                                                                                                                                                                                                                                                                                                                                                                                                                                                                                                                                                                                                                                                                                                                             |                                                  |
| The general course of this claim is East/West                                                                                                                                                                    | and it is situated in                                                                                                                                                                                                                                                                                                                                                                                                                                                                                                                                                                                                                                                                                                                                                                                                                                                                                                                                                                                                                                                                                                                                                                                                                                                                                                                                                                                                                                                                                                                                                                                                                                                                                                                                                                                                                                                                                                                                                                                                                                                                                                          | Pinal                                            |
| County, Arizona. This claim is1500 feet in length and3                                                                                                                                                           | 83 feet in wid                                                                                                                                                                                                                                                                                                                                                                                                                                                                                                                                                                                                                                                                                                                                                                                                                                                                                                                                                                                                                                                                                                                                                                                                                                                                                                                                                                                                                                                                                                                                                                                                                                                                                                                                                                                                                                                                                                                                                                                                                                                                                                                 | th. This claim runs                              |
| from the location monument on which this location notice is posted app                                                                                                                                           | roximately 1490                                                                                                                                                                                                                                                                                                                                                                                                                                                                                                                                                                                                                                                                                                                                                                                                                                                                                                                                                                                                                                                                                                                                                                                                                                                                                                                                                                                                                                                                                                                                                                                                                                                                                                                                                                                                                                                                                                                                                                                                                                                                                                                | _feet in a                                       |
| easterly direction to the east end line and 10 feet in a                                                                                                                                                         | westerly direction                                                                                                                                                                                                                                                                                                                                                                                                                                                                                                                                                                                                                                                                                                                                                                                                                                                                                                                                                                                                                                                                                                                                                                                                                                                                                                                                                                                                                                                                                                                                                                                                                                                                                                                                                                                                                                                                                                                                                                                                                                                                                                             | on to the                                        |
| west end line. This claim is marked by six monuments, one at end line of the claim.                                                                                                                              | each corner and one                                                                                                                                                                                                                                                                                                                                                                                                                                                                                                                                                                                                                                                                                                                                                                                                                                                                                                                                                                                                                                                                                                                                                                                                                                                                                                                                                                                                                                                                                                                                                                                                                                                                                                                                                                                                                                                                                                                                                                                                                                                                                                            | at the center of each                            |
| The location monument on which this notice is posted is situated within                                                                                                                                          | Section 11, T                                                                                                                                                                                                                                                                                                                                                                                                                                                                                                                                                                                                                                                                                                                                                                                                                                                                                                                                                                                                                                                                                                                                                                                                                                                                                                                                                                                                                                                                                                                                                                                                                                                                                                                                                                                                                                                                                                                                                                                                                                                                                                                  | ownship <u>8</u>                                 |
| South , Range 17 East , Gila Salt River Base and Meridian, Ariz                                                                                                                                                  | zona and this claim er                                                                                                                                                                                                                                                                                                                                                                                                                                                                                                                                                                                                                                                                                                                                                                                                                                                                                                                                                                                                                                                                                                                                                                                                                                                                                                                                                                                                                                                                                                                                                                                                                                                                                                                                                                                                                                                                                                                                                                                                                                                                                                         | ncompasses portions                              |
| of the following quarter section (s), section (s), Township (s) and Range of the SE 1/4 of Section 11, and NW 1/4 of the SW 1/4 of Section 12, Salt River Base and Meridian, Pinal County, Arizona, Mammoth Mini | Township 8 South, Ra                                                                                                                                                                                                                                                                                                                                                                                                                                                                                                                                                                                                                                                                                                                                                                                                                                                                                                                                                                                                                                                                                                                                                                                                                                                                                                                                                                                                                                                                                                                                                                                                                                                                                                                                                                                                                                                                                                                                                                                                                                                                                                           |                                                  |
| The locality of this claim with reference to some natural object or perma                                                                                                                                        | anent monument and                                                                                                                                                                                                                                                                                                                                                                                                                                                                                                                                                                                                                                                                                                                                                                                                                                                                                                                                                                                                                                                                                                                                                                                                                                                                                                                                                                                                                                                                                                                                                                                                                                                                                                                                                                                                                                                                                                                                                                                                                                                                                                             | additional information                           |
| (if any) concerning its locality are as follows: 2488 feet south and 26312 Section 7, Township 8 South, Range 17 East, to the northeast corner of                                                                | the state of the s | rthwest corner of                                |
|                                                                                                                                                                                                                  | 6.1.                                                                                                                                                                                                                                                                                                                                                                                                                                                                                                                                                                                                                                                                                                                                                                                                                                                                                                                                                                                                                                                                                                                                                                                                                                                                                                                                                                                                                                                                                                                                                                                                                                                                                                                                                                                                                                                                                                                                                                                                                                                                                                                           |                                                  |
| DATED AND POSTED on the ground this day of                                                                                                                                                                       | , 20                                                                                                                                                                                                                                                                                                                                                                                                                                                                                                                                                                                                                                                                                                                                                                                                                                                                                                                                                                                                                                                                                                                                                                                                                                                                                                                                                                                                                                                                                                                                                                                                                                                                                                                                                                                                                                                                                                                                                                                                                                                                                                                           | <u> </u>                                         |
| LOCATOR (s) BHP Mineral Resources Inc. AGENT: T. Robert E<br>180 West Magee, Suite 134<br>Tucson, AZ 85704                                                                                                       | Breen ( )                                                                                                                                                                                                                                                                                                                                                                                                                                                                                                                                                                                                                                                                                                                                                                                                                                                                                                                                                                                                                                                                                                                                                                                                                                                                                                                                                                                                                                                                                                                                                                                                                                                                                                                                                                                                                                                                                                                                                                                                                                                                                                                      |                                                  |