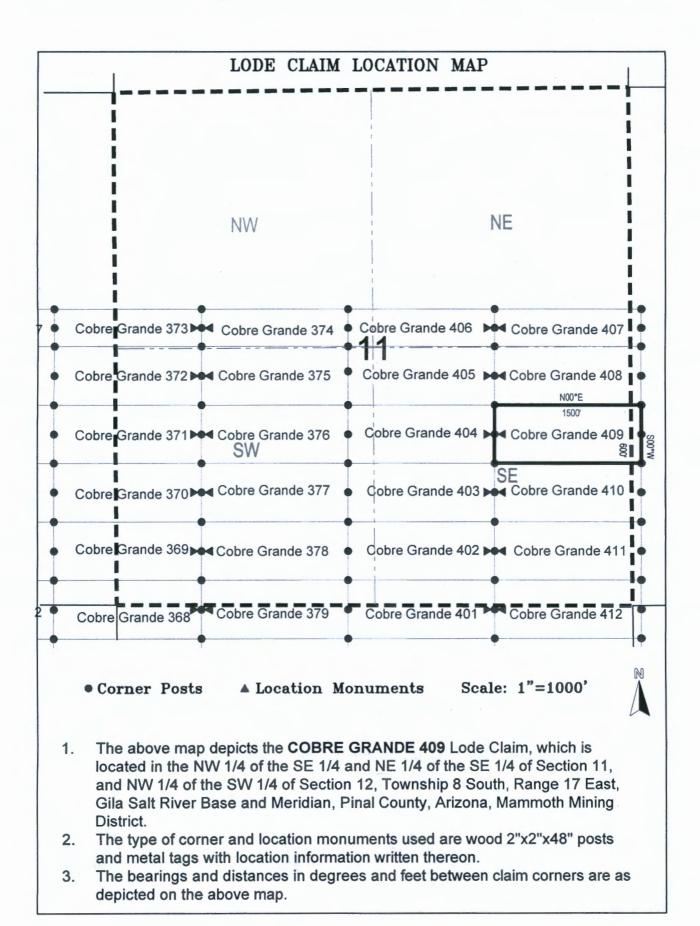

| LOCATION NOTICE FOR LODE MINING CLAIM                                                                                                                                                                             | 2                                                     |
|-------------------------------------------------------------------------------------------------------------------------------------------------------------------------------------------------------------------|-------------------------------------------------------|
| NOTICE IS HEREBY GIVEN that theCobre Grande 409                                                                                                                                                                   | 10 Kg                                                 |
| lode mining claim has been located                                                                                                                                                                                | RECEIVED RECEIVED RECEIVED RECEIVED RECEIVED RECEIVED |
| by BHP Mineral Resources Inc. whose current mailing                                                                                                                                                               | STARGE ARI                                            |
| address is180 West Magee, Suite 134                                                                                                                                                                               | ≥ 0 <b>%</b> 3 3 3 3 3 3 3 3 3 3 3 3 3 3 3 3 3 3 3    |
| Tucson, Arizona 85704                                                                                                                                                                                             | 5 4 5                                                 |
| The general course of this claim is East/West                                                                                                                                                                     | and it is situated in Pinal                           |
| County, Arizona. This claim is1500 feet in length and3                                                                                                                                                            | feet in width. This claim runs                        |
| from the location monument on which this location notice is posted app                                                                                                                                            | roximately1490 feet in a                              |
| easterly direction to the east end line and 10 feet in a                                                                                                                                                          | westerly direction to the                             |
| west end line. This claim is marked by six monuments, one at                                                                                                                                                      | each corner and one at the center of each             |
| end line of the claim.                                                                                                                                                                                            |                                                       |
| The location monument on which this notice is posted is situated within                                                                                                                                           | Section 11 , Township 8                               |
| South , Range 17 East , Gila Salt River Base and Meridian, Ariz                                                                                                                                                   | cona and this claim encompasses portions              |
| of the following quarter section (s), section (s), Township (s) and Range of the SE 1/4 of Section 11, and NW 1/4 of the SW 1/4 of Section 12, Salt River Base and Meridian, Pinal County, Arizona, Mammoth Minis | Township 8 South, Range 17 East, Gila                 |
| The locality of this claim with reference to some natural object or perma                                                                                                                                         | nent monument and additional information              |
| (if any) concerning its locality are as follows: 3088 feet south and 26312 Section 7, Township 8 South, Range 17 East, to the northeast corner of                                                                 |                                                       |
|                                                                                                                                                                                                                   |                                                       |
| DATED AND POSTED on the ground this day of                                                                                                                                                                        | , 20                                                  |
| LOCATOR (s) BHP Mineral Resources Inc. AGENT: T. Robert B 180 West Magee, Suite 134 Tucson, AZ 85704                                                                                                              | reen / White                                          |