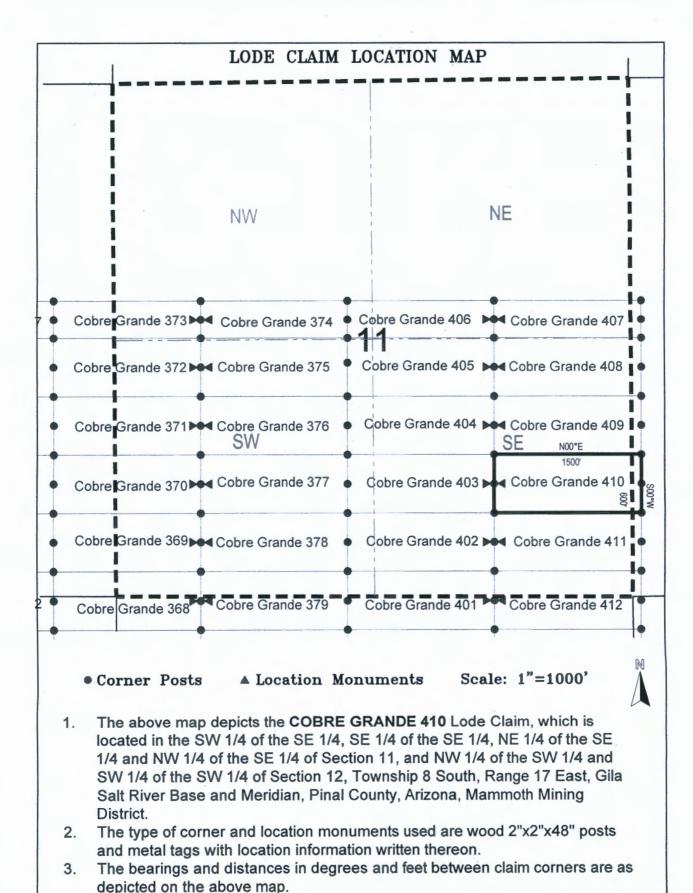

|                                  |



| When recorded return to:                       |
|------------------------------------------------|
| Attn: David Bertuch BHP Mineral Resources Inc. |
| 180 West Magee, Suite 134                      |
| Tucson, Arizona 85704                          |

| LOCATION NOTICE FOR LODE MINING CLAIM                                                                                                                                                                            | 72